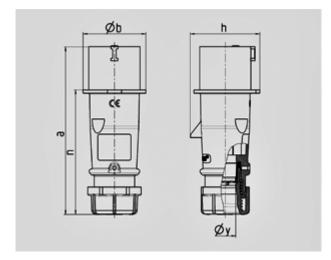

Std. Pack. 10 Qty.

| Drawing                  | Amp.  | 16           |       |       | 32         |            |            |
|--------------------------|-------|--------------|-------|-------|------------|------------|------------|
| 2 MB 217                 | Poles | 3            | 4     | 5     | 3          | 4          | 5          |
| Dim. in mm               | а     | 142          | 147   | 147   | 186        | 186        | 180        |
|                          | b     | 53           | 59    | 67    | 70         | 70         | 77         |
|                          | h     | 59           | 69,4  | 76    | 81         | 81         | 89,5       |
|                          | n     | 105,2        | 110,5 | 110,5 | 141        | 141        | 135        |
|                          | у     | 14,5         | 16    | 16    | 22         | 22         | 22         |
| Terminal for cond. cross |       | 1            | 1     | 1     | 2,5        | 2,5        | 2,5        |
| section (mm²) minmax.    |       | <b>—</b> 2,5 | —2,5  | —2,5  | <b>—</b> 6 | <b>—</b> 6 | <b>—</b> 6 |