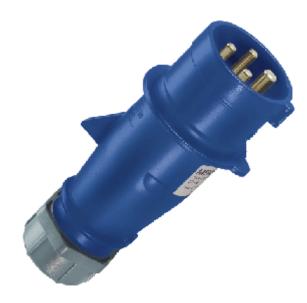

## Plug AM-TOP® - Part no. 251

- screw terminals
- single part bodycable gland and sealing
- strain relief and protection against kinking

IP 44 Protection type Ampere 16A Poles 4p Voltage 230V Hertz 50-60 Hz Earth position 9h Contact standard Connection technology Screw terminals